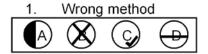

#### **INSTRUCTIONS TO CANDIDATES**

- 1. Candidates are to use the Answer Sheet provided.
- 2. It is the candidate's responsibility to write and fill in the **Application Number** (from Admit Card) and **Test Booklet Series** (from Question Paper) carefully and without any omission or discrepancy at the appropriate place in the **OMR Sheet.**
- 3. Candidates are required to mark the correct answer choice by **shading** the circle completely with **blue** or **black** ball point pen. (Pen of any other colour or pencil is not allowed). For example, if the correct answer to question no. 1 is 'B' then the marking should be: