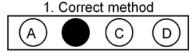

#### **INSTRUCTIONS TO CANDIDATES**

- 1. Candidates are to use the Answer Sheet provided.
- 2. It is the candidate's responsibility to write and fill in the **Application Number** (from Admit Card) and **Test Booklet Series** (from Question Paper) carefully and without any omission or discrepancy at the appropriate place in the **OMR Sheet.**
- 3. Candidates are required to mark the correct answer choice by **shading** the circle completely with **blue** or **black** ball point pen. (Pen of any other colour or pencil is not allowed). For example, if the correct answer to question no. 1 is 'B' then the marking should be: